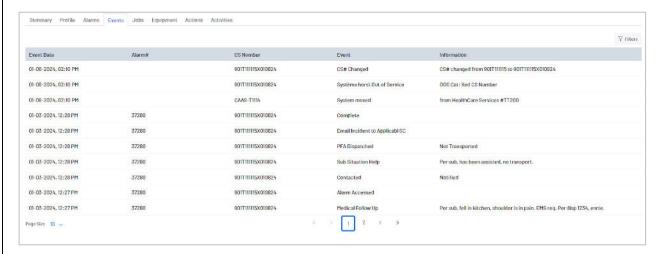

Add Reminder allows you to add a reminder on the site

Alarm Details – select (highlight) an alarm and the details of that alarm will display at the bottom of the page

**Events** – view of events for the site, includes alarms, disposition of the alarm and actions taken on the site.

The events tab can be filtered to view a specific type of event or an individual event

6

Jobs – list view and detail of job(s) (orders) for the site.

Job Details – view the details of the job (order) Equipment – details the type of equipment in the job Actions - details actions added to the job Comments – view of the comments added to the job