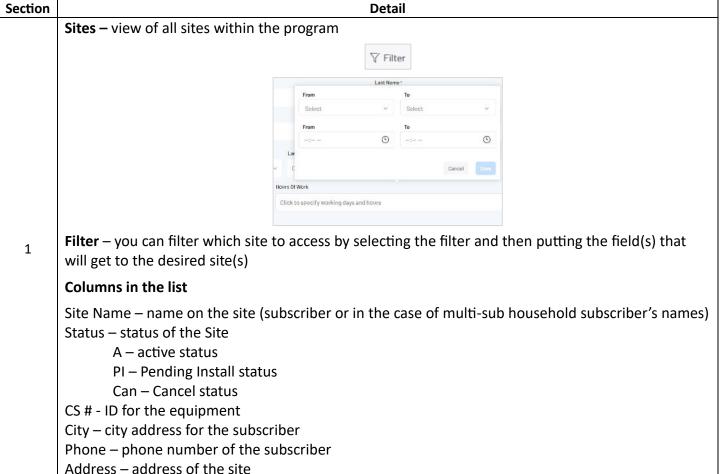

## Partner Portal-Sites Tab

In the Sites tab, you can view all sites (subscribers) within your program. You can click the view action to see site detail, the change request action to make changes to the site (includes equipment replacements or swaps), or the cancel site action to request a cancellation for the subscriber (this will move the active equipment back to your inventory) Additionally, you can click the Printer icon to generate a PDF of the Care Plan Agreement (CPA) to be saved/printed.