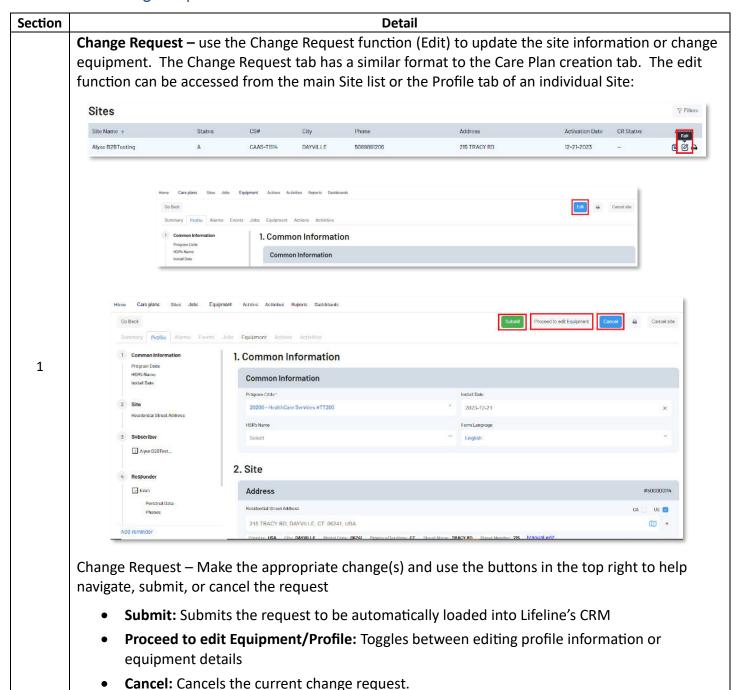

icking *Submit* will prompt the portal to have you confirm that the cancellation request should be submitted.



Add Reminder allows you to add a reminder on the site



Alarm Details – select (highlight) an alarm and the details of that alarm will display at the bottom of the page

**Events** – view of events for the site, includes alarms, disposition of the alarm and actions taken on the site.



The events tab can be filtered to view a specific type of event or an individual event



6

Jobs – list view and detail of job(s) (orders) for the site.





Job Details – view the details of the job (order) Equipment – details the type of equipment in the job Actions - details actions added to the job Comments – view of the comments added to the job

7







## Site Actions – Change Request