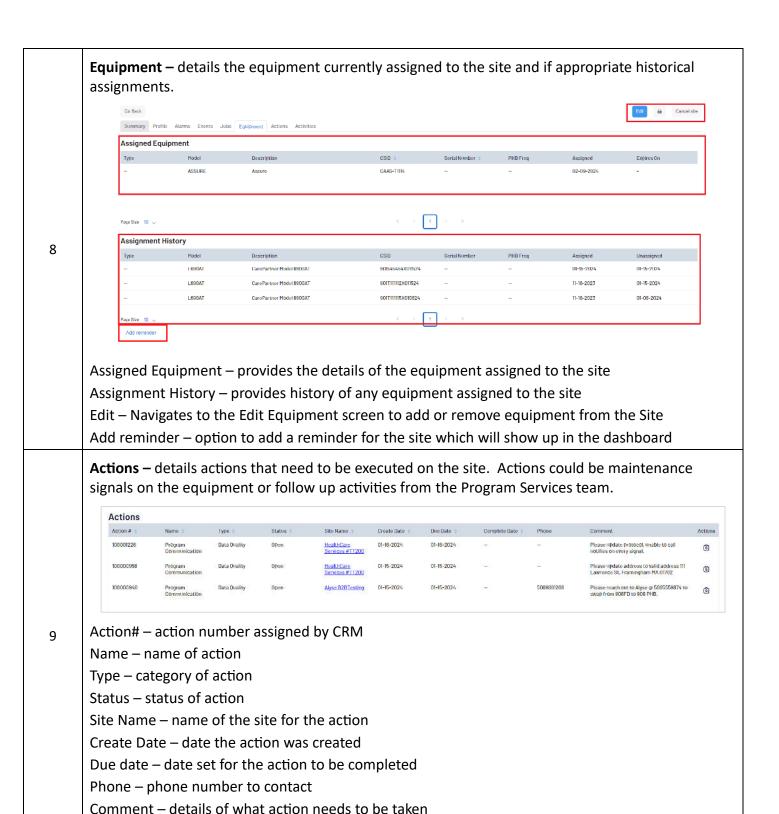

n,* and *Status* are required fields. Clicking *Submit* will prompt the portal to have you confirm that the cancellation request should be submitted.



Add Reminder allows you to add a reminder on the site



Alarm Details – select (highlight) an alarm and the details of that alarm will display at the bottom of the page

**Events** – view of events for the site, includes alarms, disposition of the alarm and actions taken on the site.



The events tab can be filtered to view a specific type of event or an individual event



6

Jobs – list view and detail of job(s) (orders) for the site.





Job Details – view the details of the job (order) Equipment – details the type of equipment in the job Actions - details actions added to the job Comments – view of the comments added to the job

7







## Site Actions – Change Request