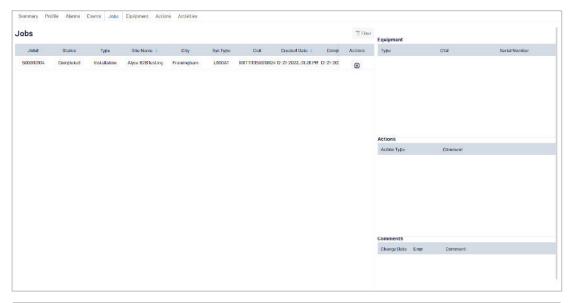

The events tab can be filtered to view a specific type of event or an individual event

6

Jobs – list view and detail of job(s) (orders) for the site.

Job Details – view the details of the job (order) Equipment – details the type of equipment in the job Actions - details actions added to the job Comments – view of the comments added to the job