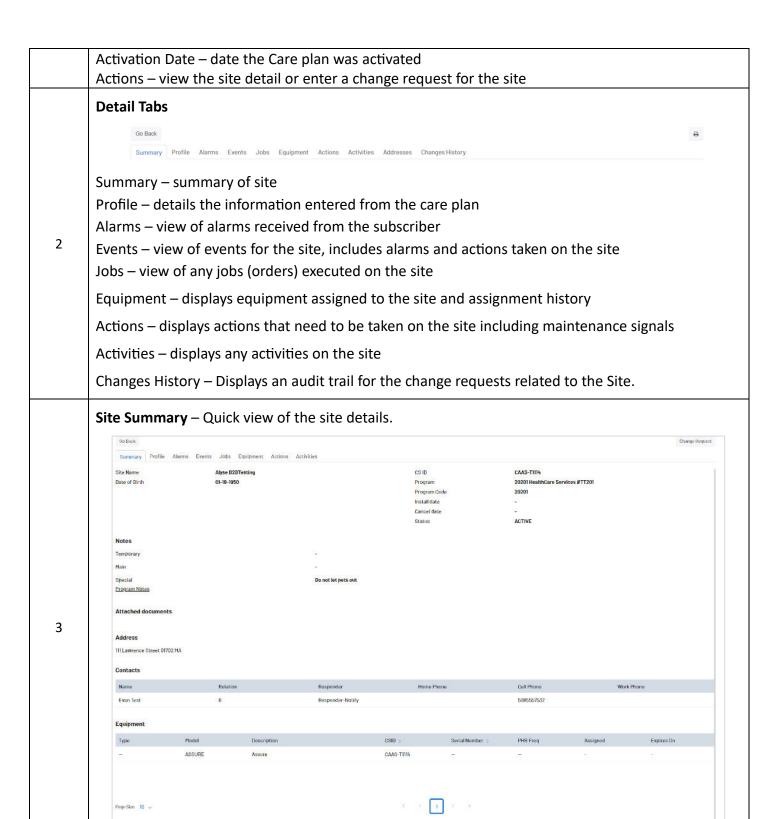

## Sites

**Profile** – displays the profile information entered for the site through the Care Plan tab.

Menu to the left allows you to navigate any section of the profile

Edit option allows you to edit/update the profile details

Printer option allows you to generate a PDF of the CPA to be printed

Cancel Site option allows you submit a cancellation request for the Site

**Note:** After selecting *Cancel Site* the cancellation form will display. The *Cancellation Date, Cancellation Reason,* and *Status* are required fields. Clicking *Submit* will prompt the portal to have you confirm that the cancellation request should be submitted.

Add Reminder allows you to add a reminder on the site

Alarm Details – select (highlight) an alarm and the details of that alarm will display at the bottom of the page

**Events** – view of events for the site, includes alarms, disposition of the alarm and actions taken on the site.