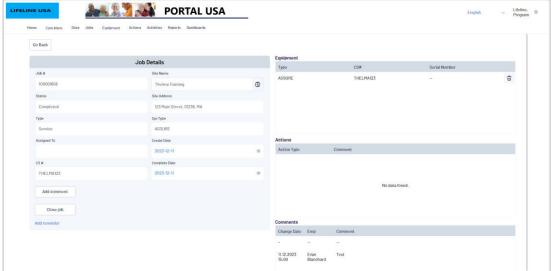

The events tab can be filtered to view a specific type of event or an individual event

6

Jobs – list view and detail of job(s) (orders) for the site.

Job Details – view the details of the job (order) Equipment – details the type of equipment in the job Actions - details actions added to the job Comments – view of the comments added to the job