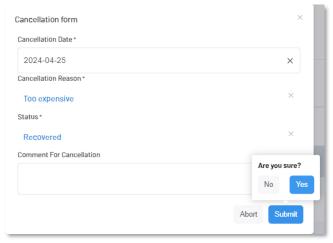

Printer option allows you to generate a PDF of the CPA to be printed

Cancel Site option allows you submit a cancellation request for the Site

**Note:** After selecting *Cancel Site* the cancellation form will display. The *Cancellation Date, Cancellation Reason,* and *Status* are required fields. Clicking *Submit* will prompt the portal to have you confirm that the cancellation request should be submitted.