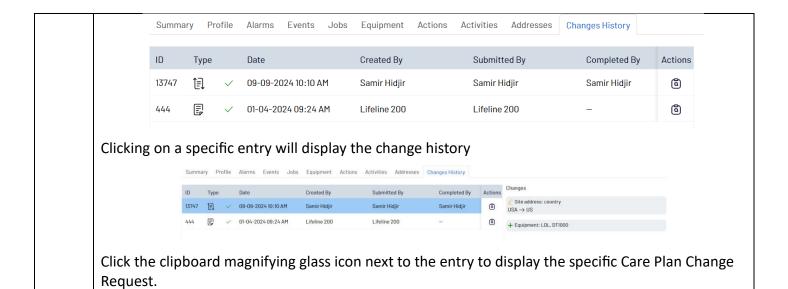

and *Status* are required fields. Clicking *Submit* will prompt the portal to have you confirm that the cancellation request should be submitted.



Add Reminder allows you to add a reminder on the site



Alarm Details – select (highlight) an alarm and the details of that alarm will display at the bottom of the page

**Events** – view of events for the site, includes alarms, disposition of the alarm and actions taken on the site.



The events tab can be filtered to view a specific type of event or an individual event



6

Jobs – list view and detail of job(s) (orders) for the site.





Job Details – view the details of the job (order) Equipment – details the type of equipment in the job Actions - details actions added to the job Comments – view of the comments added to the job

7







## Site Actions – Change Request