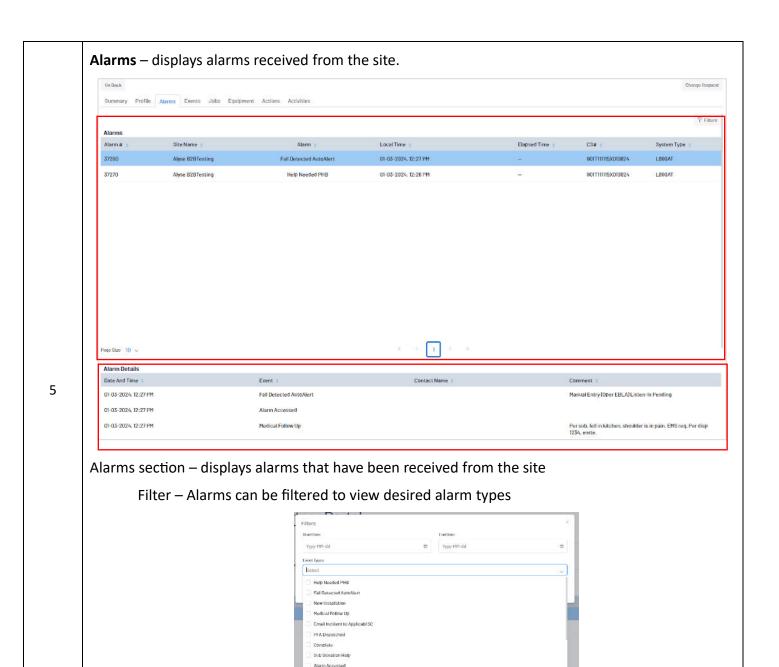

Add Reminder allows you to add a reminder on the site

Alarm Details – select (highlight) an alarm and the details of that alarm will display at the bottom of the page

**Events** – view of events for the site, includes alarms, disposition of the alarm and actions taken on the site.

The events tab can be filtered to view a specific type of event or an individual event

6

Jobs – list view and detail of job(s) (orders) for the site.

Job Details – view the details of the job (order) Equipment – details the type of equipment in the job Actions - details actions added to the job Comments – view of the comments added to the job