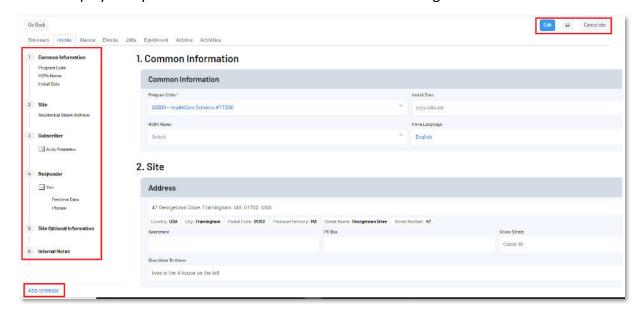

## Partner Portal-Sites Tab

In the Sites tab, you can view all sites (subscribers) within your program. You can click the view action to see site detail, the change request action to make changes to the site (includes equipment replacements or swaps), or the cancel site action to request a cancellation for the subscriber (this will move the active equipment back to your inventory) Additionally, you can click the Printer icon to generate a PDF of the Care Plan Agreement (CPA) to be saved/printed.

## Sites







**Profile** – displays the profile information entered for the site through the Care Plan tab.



Menu to the left allows you to navigate any section of the profile

Edit option allows you to edit/update the profile details

Printer option allows you to generate a PDF of the CPA to be printed

Cancel Site option allows you submit a cancellation request for the Site

**Note:** After selecting *Cancel Site* the cancellation form will display. The *Cancellation Date, Cancellation Reason,* and *Status* are required fields. Clicking *Submit* will prompt the portal to have you confirm that the cancellation request should be submitted.



Add Reminder allows you to add a reminder on the site



Alarm Details – select (highlight) an alarm and the details of that alarm will display at the bottom of the page

**Events** – view of events for the site, includes alarms, disposition of the alarm a