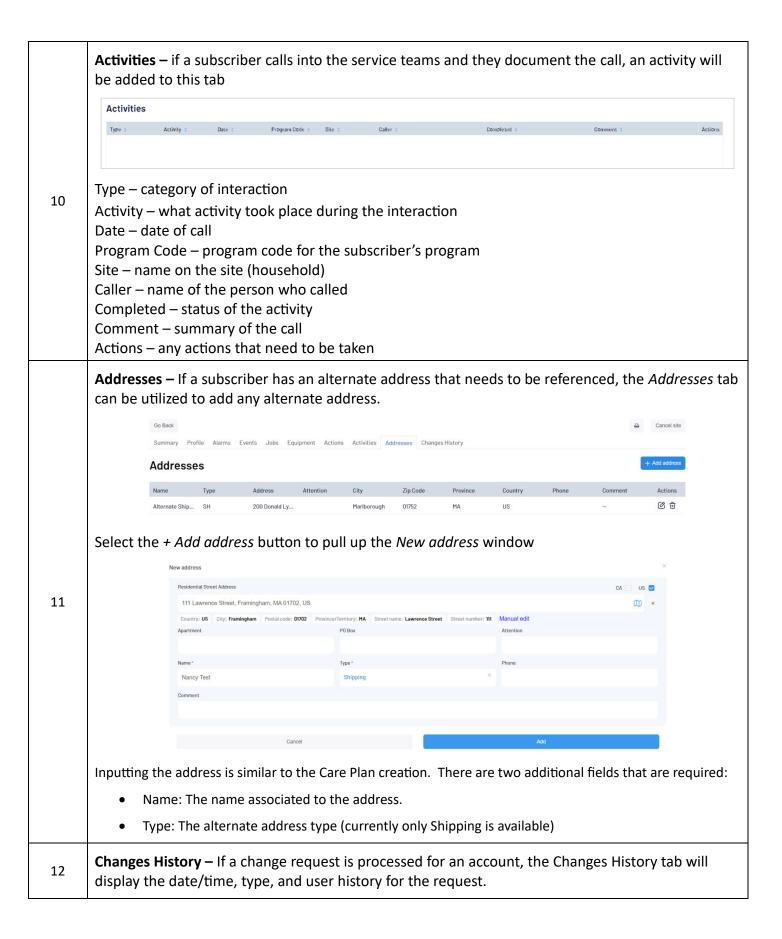

* and *Status* are required fields. Clicking *Submit* will prompt the portal to have you confirm that the cancellation request should be submitted.



Add Reminder allows you to add a reminder on the site



Alarm Details – select (highlight) an alarm and the details of that alarm will display at the bottom of the page

**Events** – view of events for the site, includes alarms, disposition of the alarm and actions taken on the site.



The events tab can be filtered to view a specific type of event or an individual event



6

Jobs – list view and detail of job(s) (orders) for the site.





Job Details – view the details of the job (order) Equipment – details the type of equipment in the job Actions - details actions added to the job Comments – view of the comments added to the job

7







## Site Actions – Change Request