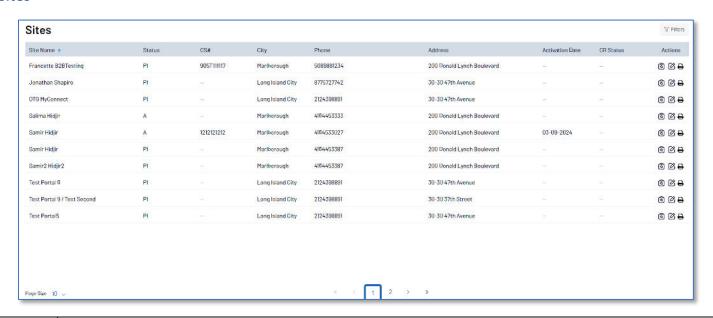

## Partner Portal-Sites Tab

In the Sites tab, you can view all sites (subscribers) within your program. You can click the view action to see site detail, the change request action to make changes to the site (includes equipment replacements or swaps), or the cancel site action to request a cancellation for the subscriber (this will move the active equipment back to your inventory) Additionally, you can click the Printer icon to generate a PDF of the Care Plan Agreement (CPA) to be saved/printed.